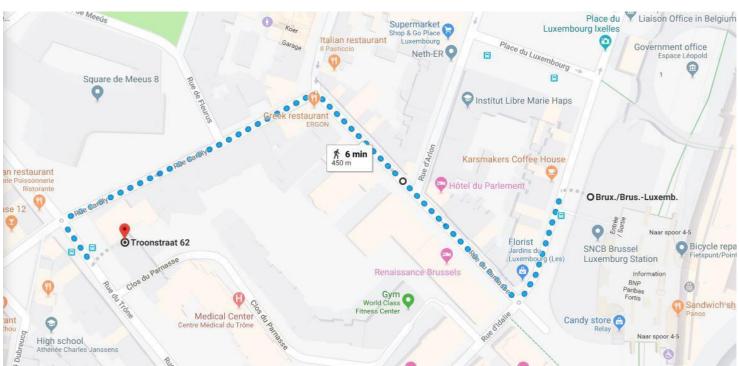

Once you arrive at the Brussels-Luxembourg station, you can walk to our offices. This is a 5-minute walk.

→ Walk out of the station onto Rue de Treves. Make your way to the left and turn right on Rue du Parnasse. Turn left onto Rue Caroly. Turn left again onto Rue du Trône.