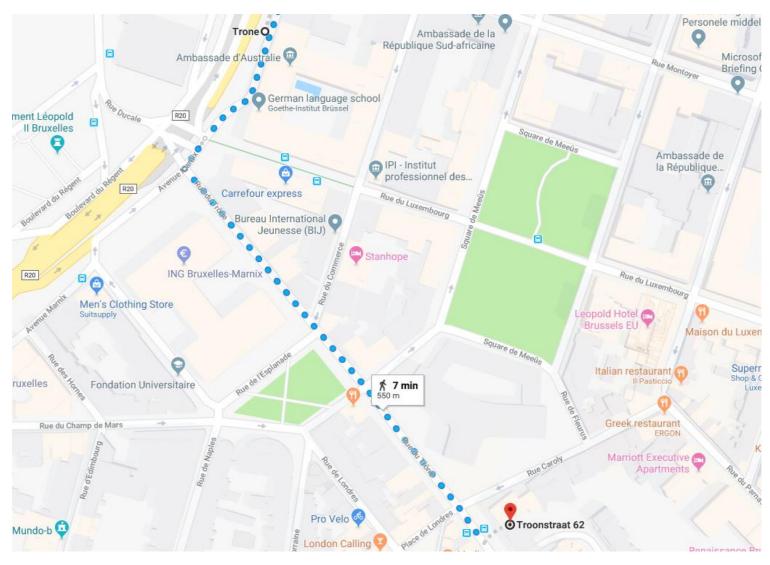

#### By metro

You can take a direct metro from the station to the offices.

Take METRO 6 OR METRO 2 - DIRECTION: ELISABETH

Get off at 'Trône – Troon' and take the exit towards Rue du Luxembourg.

Cross the rue du Luxembourg and turn left onto Rue du Trône, until you reach the office (number 62).

Total journey time is about 15 minutes. The walk from the metro station to the offices takes about 7 minutes.