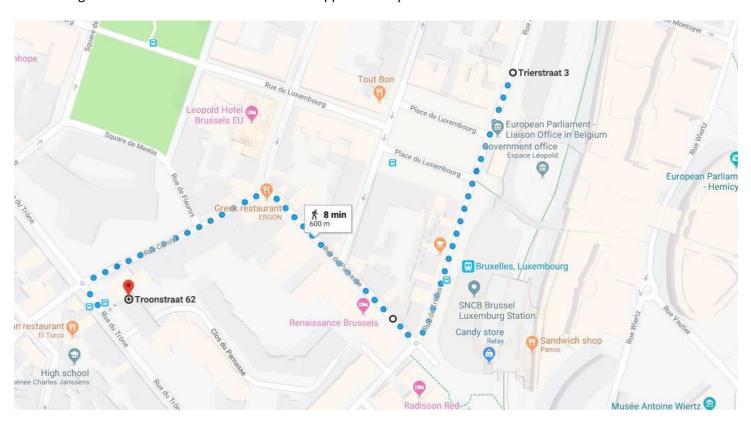

#### **Bus from Brussels Airport Zaventem**

You can alternatively take the bus from Brussels Airport Zaventem to our offices.

Take BUS 12 (company is STIB/MIVB) DIRECTION Brussels City.

Get off at the bus stop '<u>Luxembourg'</u>. The bus stop is almost opposite the European Parliament. Travel time is around 40 minutes. The cost of a single ticket is €4.50 when bought on an electronic machine. The cost is of €6 if bought on the bus. Buses run every 15 minutes during the day.

You can walk to our offices from the bus stop 'Luxembourg'.

-> Walk south, down the rue de Treves towards the Place du Luxembourg. The European Parliament should be on your left. Turn right onto Rue du Parnasse. Turn left onto Rue Caroly. Finally, turn left again onto Rue du Trône. The walk takes approximately 8 minutes.