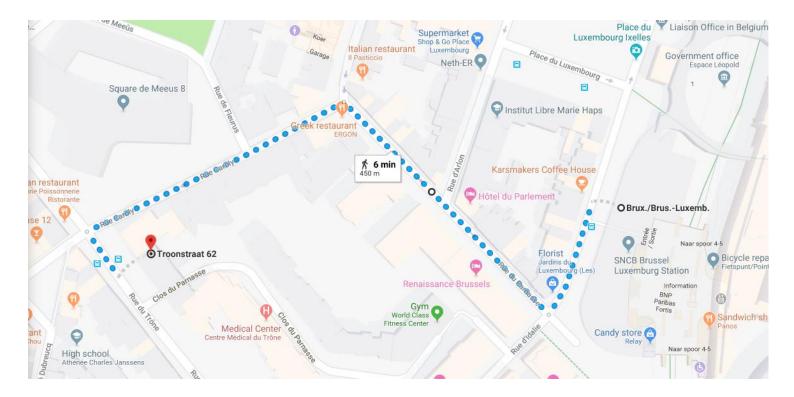

You buy tickets at the train station or online: <u>https://www.belgiantrain.be/en/tickets-and-railcards/overview-products</u>

Once you arrive at the Brussels-Luxembourg station, you can walk to our offices. This is a 5-minute walk.

→ Walk out of the station onto Rue de Treves. Make your way to the left and turn right on Rue du Parnasse. Turn left onto Rue Caroly. Turn left again onto Rue du Trône.