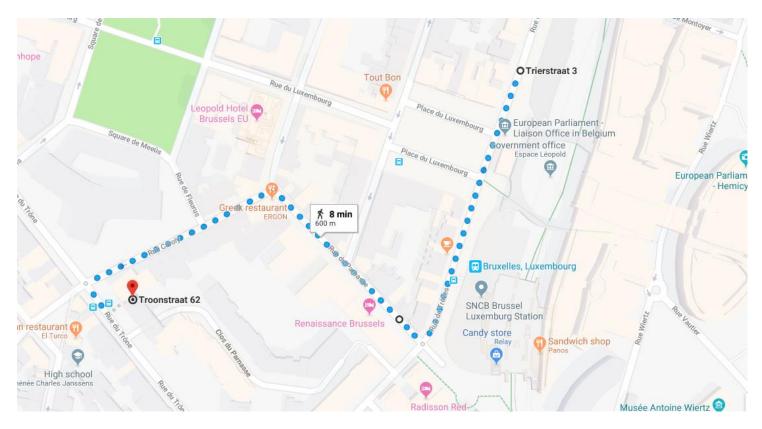

## **Bus from Brussels Airport Zaventem**

You can alternatively take the bus from Brussels Airport Zaventem to our offices.

Take **BUS 12** (company is STIB/MIVB) **DIRECTION Brussels City**.

Get off at the bus stop '<u>Luxembourg'</u>. The bus stop is almost opposite the European Parliament. Travel time is around 40 minutes. The cost of a single ticket is €4.50 when bought on an electronic machine. The cost is of €6 if bought on the bus. Buses run every 15 minutes during the day.

You can walk to our offices from the bus stop 'Luxembourg'.

-> Walk south, down the rue de Treves towards the Place du Luxembourg. The European Parliament should be on your left. Turn right onto Rue du Parnasse. Turn left onto Rue Caroly. Finally, turn left again onto Rue du Trône. The walk takes approximately 8 minutes.